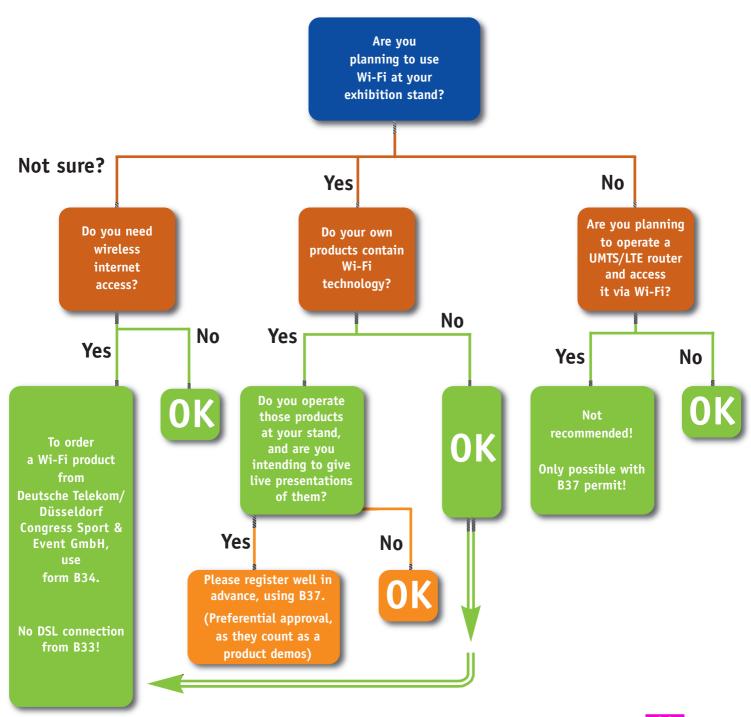

# Wi-Fi for Exhibitors

The purpose of this questionnaire is to help Düsseldorf Congress Sport & Event GmbH staff and the service provider, Deutsche Telekom, to find out from the exhibitors whether they are using Wi-Fi at the stand and whether they have been handling their registration / ordering process correctly.